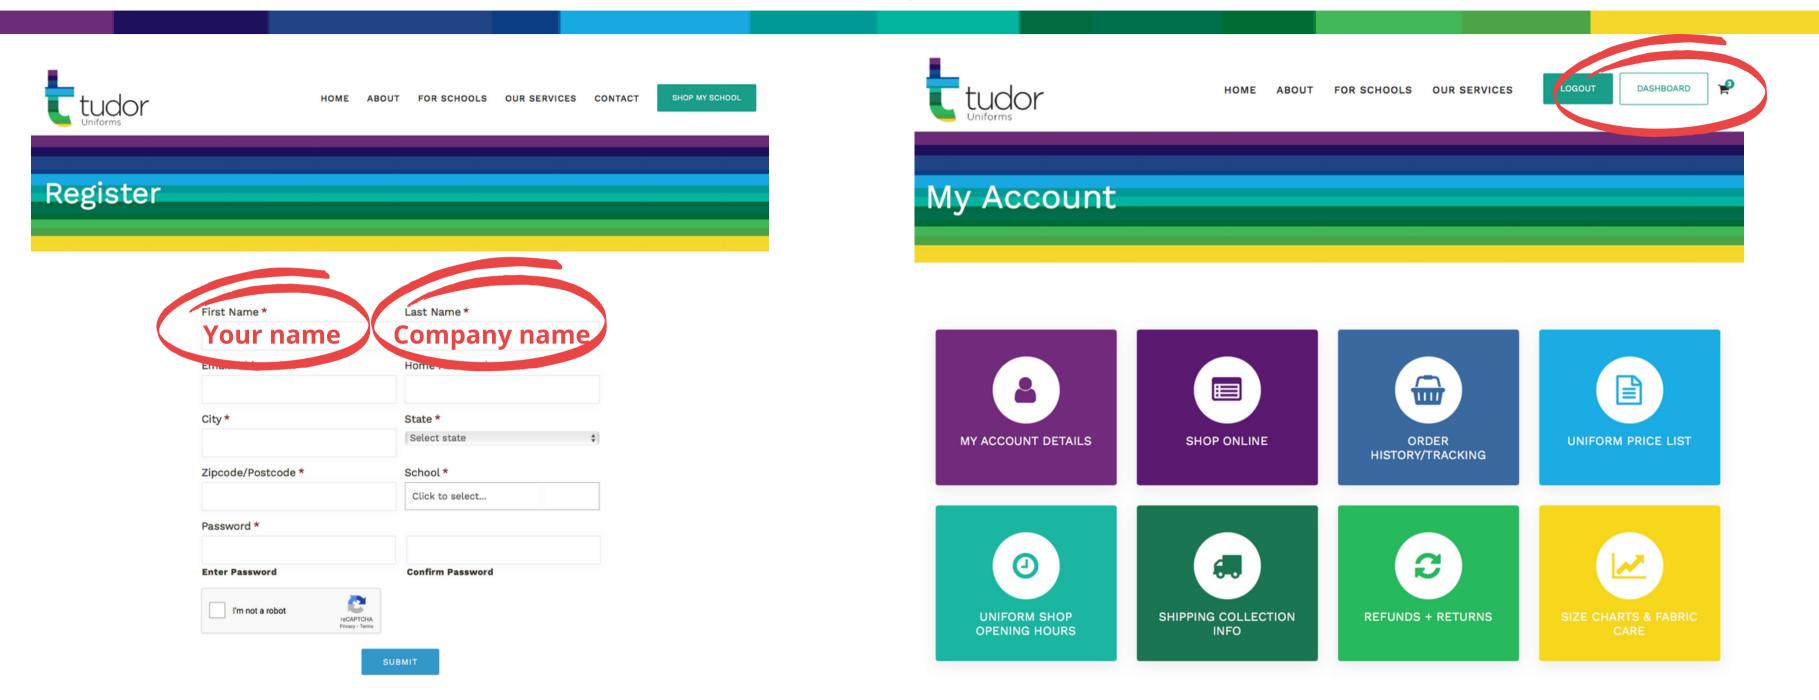

## Online Ordering Procedure

First Name - use your name (officer in charge)
Last Name - company name eg. Salvation Army
Email - your name (officer in charge)
Home Address - company address
School - choose school from drop down menu

Click on Dashboard

Click Shop Online and add garments to your cart

 $\mathbf{P}$ 